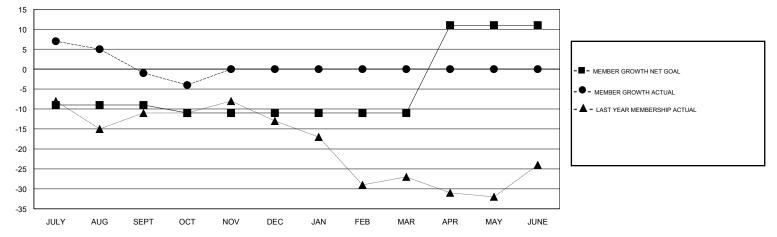

### GMT CA

| Clubs                 |               |           |               | Members               |                           |                         |                                                    |
|-----------------------|---------------|-----------|---------------|-----------------------|---------------------------|-------------------------|----------------------------------------------------|
| RESULTS FOR 2018-2019 |               |           |               | RESULTS FOR 2018-2019 |                           |                         |                                                    |
| QUARTER               | NEW CLUB GOAL | NEW CLUBS | DROPPED CLUBS | QUARTER               | MEMBER GROWTH NET<br>GOAL | MEMBER GROWTH<br>ACTUAL | DROPPED<br>MEMBERS ACTUAL<br>(including transfers) |
| JULY/AUG/SEPT         | 0             | 1         | 0             | JULY/AUG/SEPT         | -9                        | 13                      | 14                                                 |
| OCT/NOV/DEC           | 0             | 0         | 0             | OCT/NOV/DEC           | -2                        | 4                       | 6                                                  |
| JAN/FEB/MAR           | 0             | 0         | 0             | JAN/FEB/MAR           | 0                         | 0                       | 0                                                  |
| APR/MAY/JUNE          | 1             | 0         | 0             | APR/MAY/JUNE          | 22                        | 0                       | 0                                                  |

GOALS AND ACTUAL MEMBERS CUMULATIVE

| 127 |
|-----|
| 05  |
| 65  |
|     |
| _   |